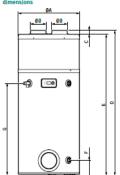

## **Dimension and connections**

## Product dimensions and connection

| Unit dimensions and connection |  |
|--------------------------------|--|
| dimensions                     |  |

|   | aroSTOR 270 litre |
|---|-------------------|
| A | 634mm             |
| В | 158mm             |
| С | 40mm              |
| D | 1,783mm           |
| E | 1,743 mm          |
| F | 151 mm            |
| G | 1,249             |