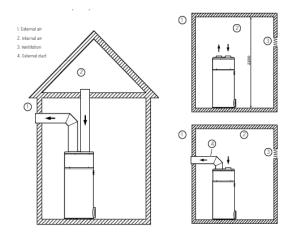

## **Dimension and connections**

## Product dimensions and connection

| Unit dimensions and connection |  |
|--------------------------------|--|
| dimensions                     |  |

|   | aroSTOR 270 litre |
|---|-------------------|
| A | 634mm             |
| В | 158mm             |
| С | 40mm              |
| D | 1,783mm           |
| E | 1,743 mm          |
| F | 151 mm            |
| G | 1,249             |